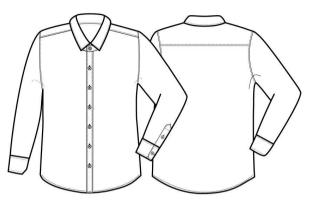

## PR252 'Maxton' Check - Men's Long Sleeve Shirt

#### Description

An attractive long sleeve Gingham patterned shirt in strong contrast colours. Featuring a single buttoned cuff and sleeve guard. Styled with a narrow soft collar with button down options on the underside. An easycare and durable men's checkered shirt that gives a charming, vintage-chic approach to front-of-house service.

### **Product Features:**

- Single button cuff and sleeve guard
- Hidden button down collar
- Easycare fabric