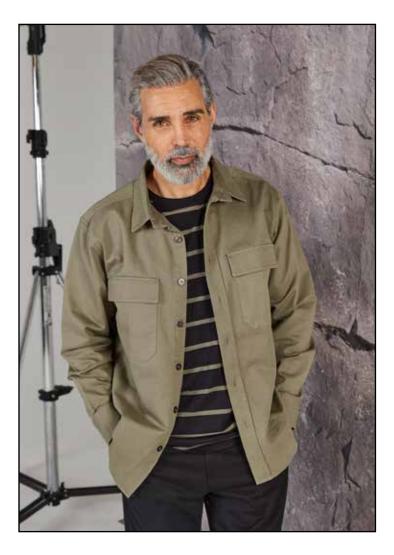

## FRONT ROW & CO

FR054 Drill Overshirt

Fabric:

Weight:

100% Cotton Drill weave 265qsm

Sizes: Carton: XS-3XL XS,2XL, 3XL =12; S-XL =24

Country of Origin: Bangladesh Commodity Code: 62053000

- Heavyweight overshirt
- Heavy garment wash
- Back yoke and forward shoulder seam
- Twin-needle topstitching
- Button fastenings
- Mitred patch pockets with flap
- Mitred cuff and placket
- Curved hem
- Tag Free for easy re-branding
- Re-sealable, recyclable bags; made from 100% recycled plastic