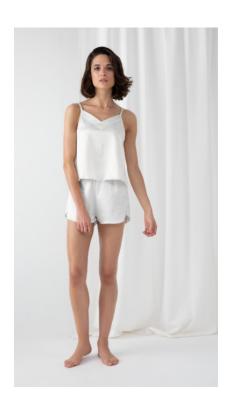

## **LADIES SATIN CAMI SHORT PYJAMAS**

**NEW FOR 2020** 

**Fabric:** 100% Polyester Satin

98% Polyester, 2% Elastane Satin (White)

**Weight:** 90gsm (White 95gsm)

Sizes: XS - XXL

Carton: 36

**Description:** • Satin pyjama cami

V-neck shape with facing

• Binding around armholes and straps

• Overlock and topstitch hem

• Plastic adjusters on back

# TC057 LADIES SATIN CAMI SHORT PYJAMAS

**NEW FOR 2020** 